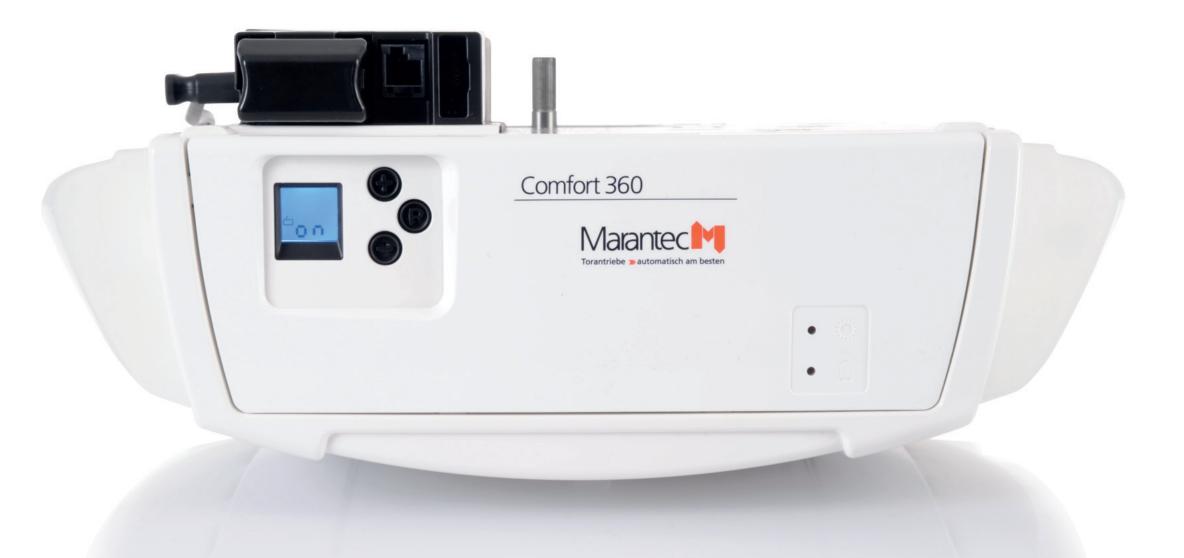

## Comfort **360, 370, 380**

### New LC-Display for intuitively programming

### Modular and integrated extension boards