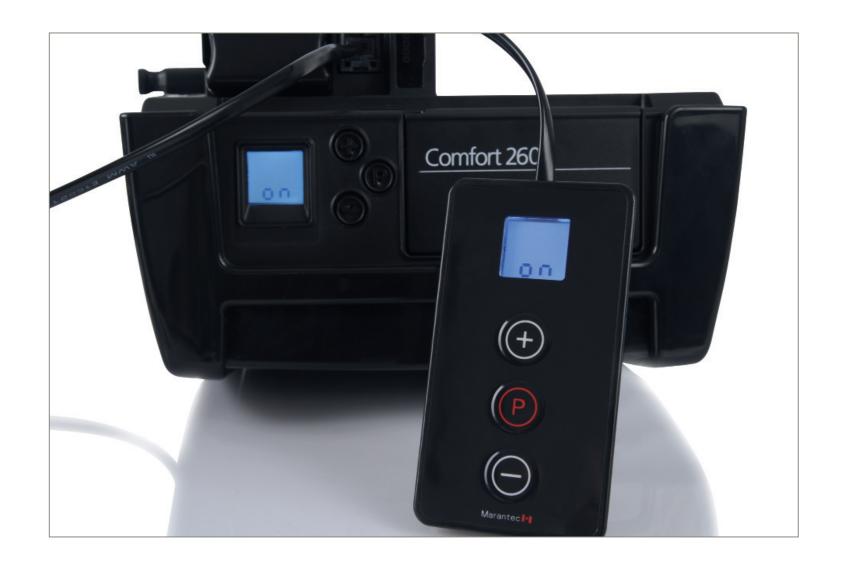

### External programming device Command 108 with 3 m connecting cable with BUS connector

### External programming device Command 108 with 3m connecting cable with BUS connector