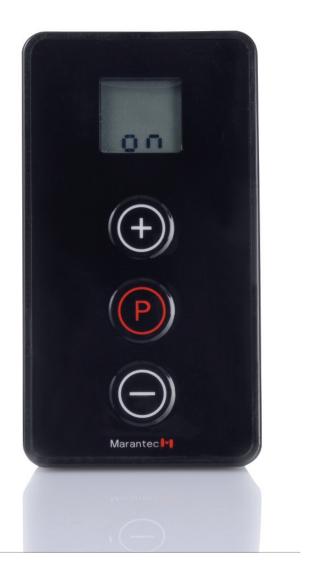

## One for all

Width: 48 mm Height: 88 mm Depth: 14 mm Weight: 0,08 kg

### External programming device Command 108 with 3 m connecting cable with BUS connector

### External programming device Command 108 with 3m connecting cable with BUS connector