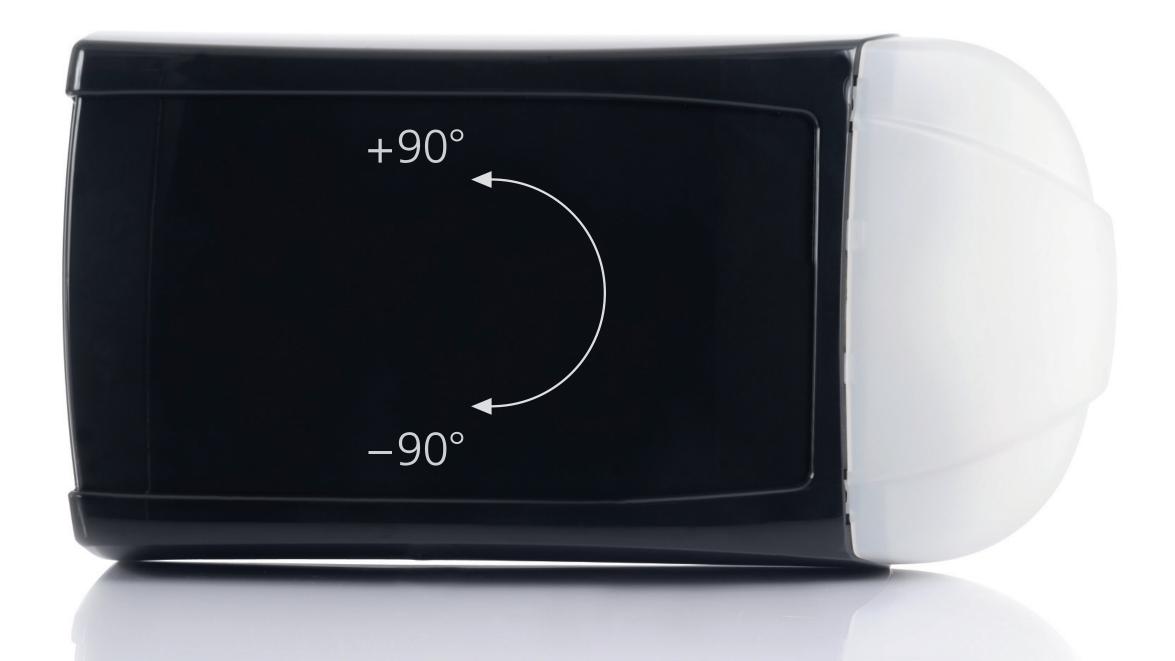

### Flexible installation with a power head that can be rotated

Home

Modular and integrated extension boards

Extendable LED lighting systems 8 LED = 40 W16 LED = 80 W

Optional external battery back-up system

### More speed (up to 235 mm/sec) and less energy consumption at once

MSBUS COO

Flexible installation with a power head that can be rotated

MSBUS COO