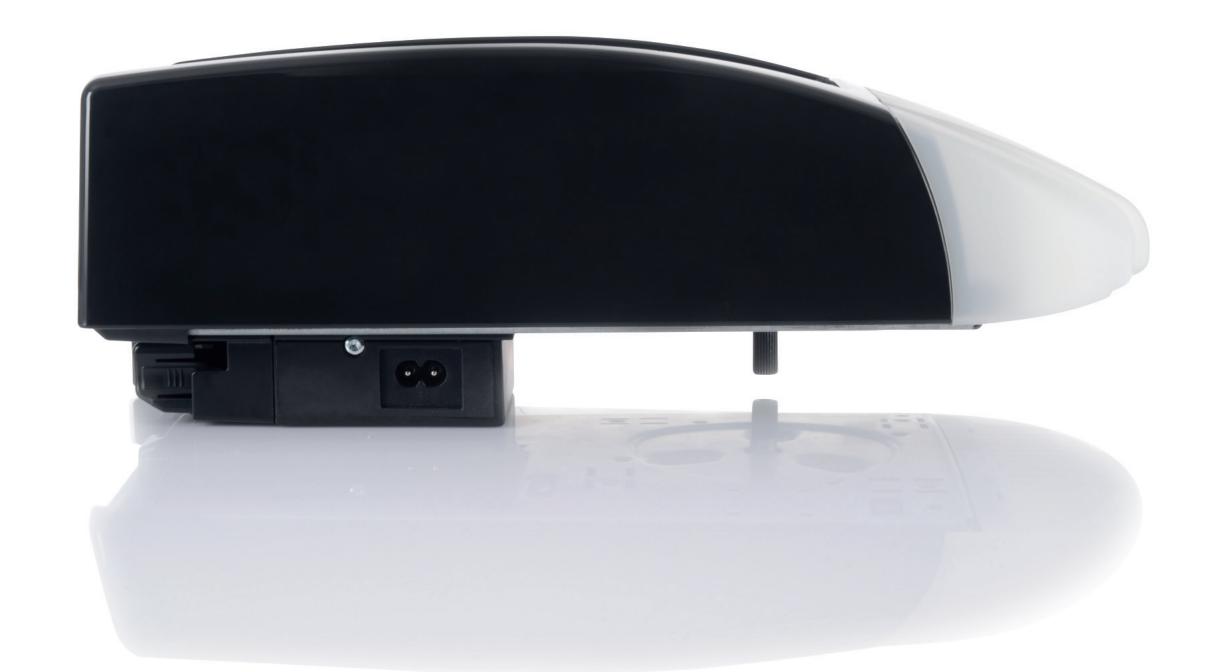

### Flexible installation with a power head that can be rotated

Home

Modular and integrated extension boards

Extendable LED lighting systems 8 LED = 40 W16 LED = 80 W

Optional external battery back-up system