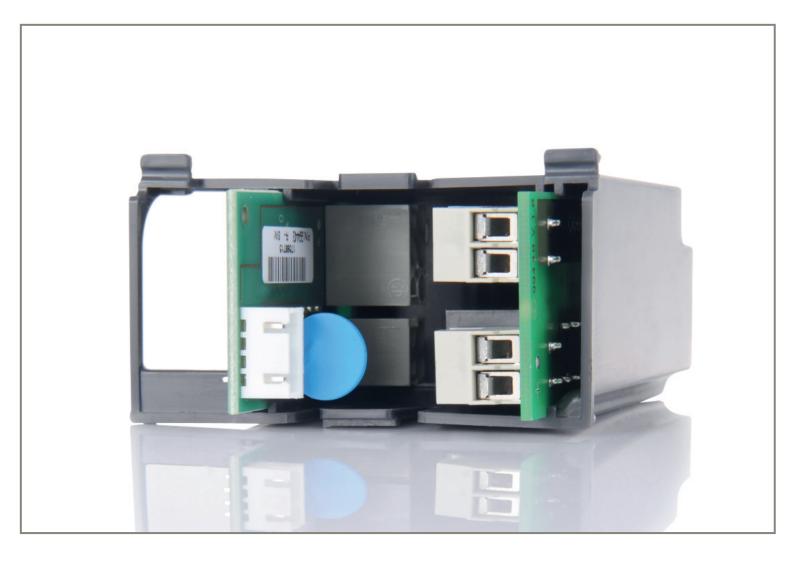

### Modular and integrated extension boards

## Marantec BUS-System

- $\cdot$  Easy cabling with coded system plug
- · Self-detection(plug and play) of connected modules
- · Permanent function control of all BUS devices
- Easy function programming either directly on the control or with the external programming device
- $\cdot$  Central failure notification of all moduls on the control