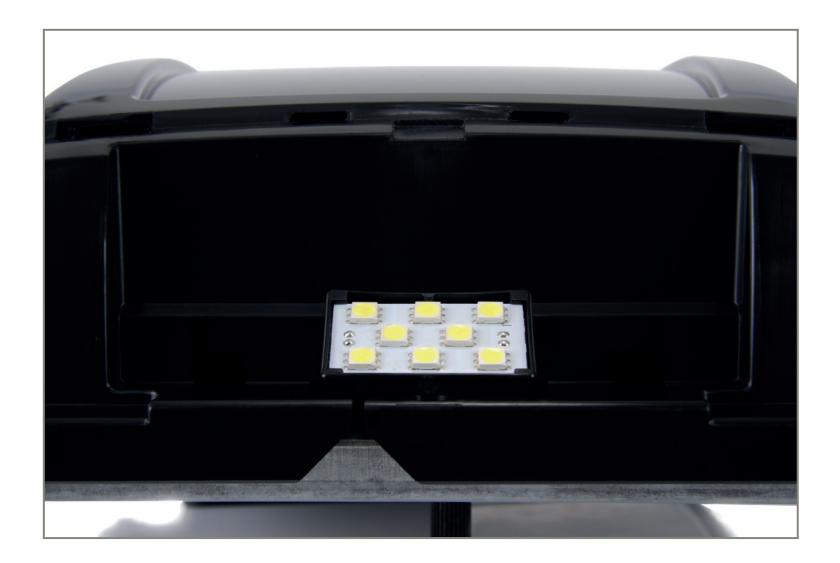

### Flexible installation with a power head that can be rotated

Home

Modular and integrated extension boards

Extendable LED lighting systems 8 LED = 40 W16 LED = 80 W

Optional external battery back-up system

### Extendable LED lighting systems 10 LED = 80 W20 LED = 160 W

Home