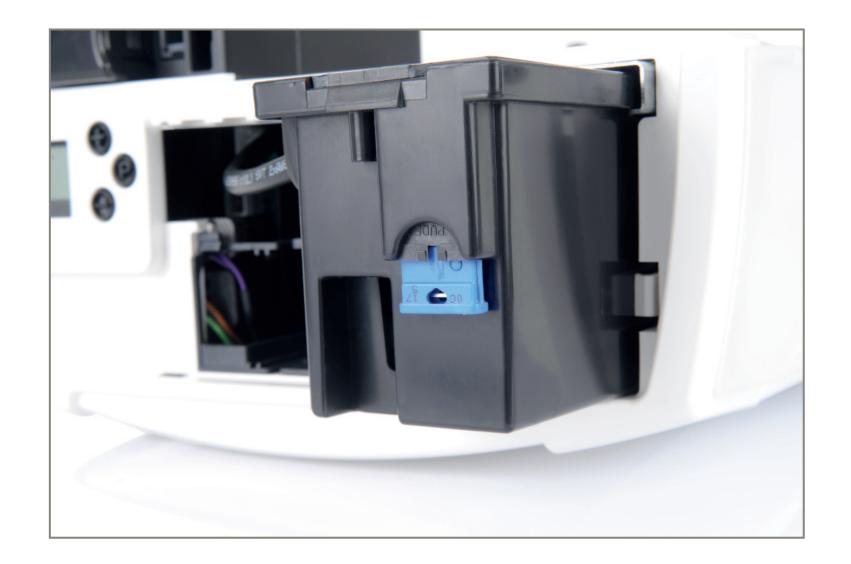

Extendable LED lighting systems 8 LED = 40 W16 LED = 80 W







Optional external battery back-up system





### New LC-Display for intuitively programming







## One for all



Width: 48 mm Height: 88 mm Depth: 14 mm Weight: 0,08 kg

### External programming device Command 108 with 3 m connecting cable with BUS connector



## Comfort **360, 370, 380**

#### **blue**<u>line</u>





MSBUS COO





More functions. More clarity. More speed. More light. More performance. More design. Less energy consumption.





**MS**BUS COO



### Extendable LED lighting systems 10 LED = 80 W20 LED = 160 W





Home



## blueline



### More speed (up to 235 mm/sec) and less energy consumption at once





MSBUS COO





Flexible installation with a power head that can be rotated





MSBUS COO



### Completely integrated battery back-up system







**MS**BUS COO



### Modular and integrated extension boards







## One for all



Width: 48 mm Height: 88 mm Depth: 14 mm Weight: 0,08 kg

### External programming device Command 108 with 3m connecting cable with BUS connector

## Marantec BUS-System

- $\cdot$  Easy cabling with coded system plug
- · Self-detection(plug and play) of connected modules
- · Permanent function control of all BUS devices
- Easy function programming either directly on the control or with the external programming device
- $\cdot$  Central failure notification of all moduls on the control