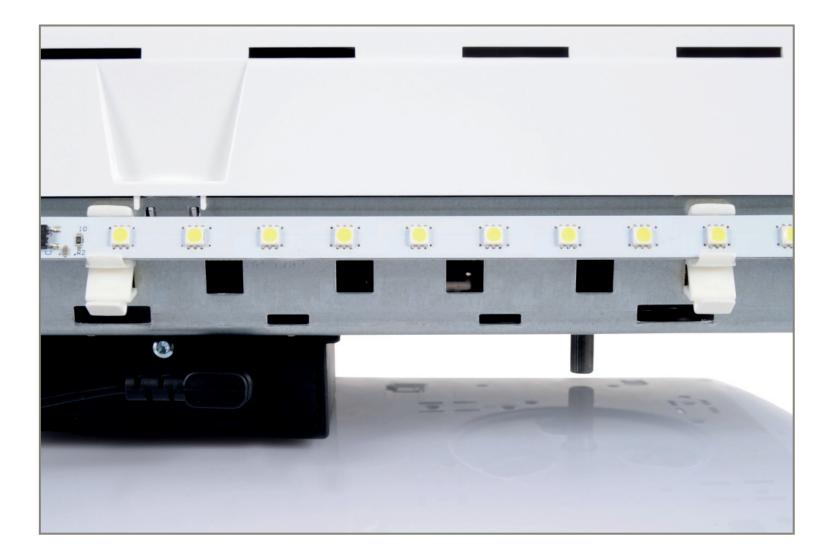

### Flexible installation with a power head that can be rotated

Home

Modular and integrated extension boards

Extendable LED lighting systems 8 LED = 40 W16 LED = 80 W

Optional external battery back-up system

### Extendable LED lighting systems 10 LED = 80 W20 LED = 160 W

Home