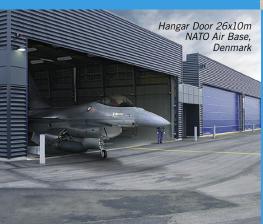

# Aircraft Hangar Doors

Champion Door with swing-up mullions is the excellent solution for very large door openings. This makes our hangar door most suitable for airplane and helicopter hangars.

Champion Doors are always designed to meet individual client's needs and satisfy all requirements. Unique door construction gives ability to stay sufficient in any kind of environments. The doors withstands extreme wind loads, works well in the arctic coldness or scorching hot deserts. Champion Door makes sure that its products can endure heavy-duty industrial wear with low maintenance costs.