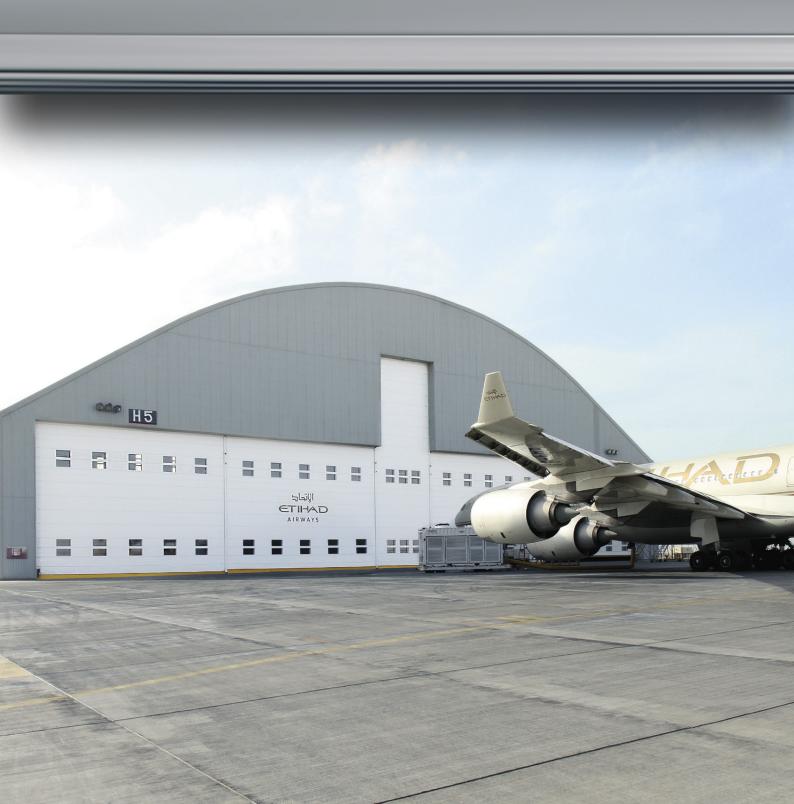

# Aircraft Hangar Doors

Champion Door with swing-up mullions is the excellent solution for very large door openings. This makes our hangar door most suitable for airplane and helicopter hangars.

Champion Doors are always designed to meet individual client's needs and satisfy all requirements. Unique door construction gives ability to stay sufficient in any kind of environments. The doors withstands extreme wind loads, works well in the arctic coldness or scorching hot deserts. Champion Door makes sure that its products can endure heavy-duty industrial wear with low maintenance costs.