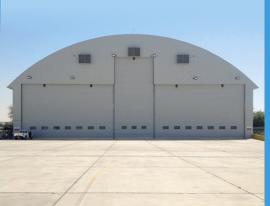

# Aircraft Hangar Doors

Champion Door with swing-up mullions is the excellent solution for very large door openings. This makes our hangar door most suitable for airplane and helicopter hangars.

Champion Doors are always designed to meet individual client's needs and satisfy all requirements. Unique door construction gives ability to stay sufficient in any kind of environments. The doors withstands extreme wind loads, works well in the arctic coldness or scorching hot deserts. Champion Door makes sure that its products can endure heavy-duty industrial wear with low maintenance costs.