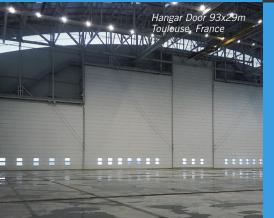

# Aircraft Hangar Doors

Champion Door with swing-up mullions is the excellent solution for very large door openings. This makes our hangar door most suitable for airplane and helicopter hangars.

Champion Doors are always designed to meet individual client's needs and satisfy all requirements. Unique door construction gives ability to stay sufficient in any kind of environments. The doors withstands extreme wind loads, works well in the arctic coldness or scorching hot deserts. Champion Door makes sure that its products can endure heavy-duty industrial wear with low maintenance costs.