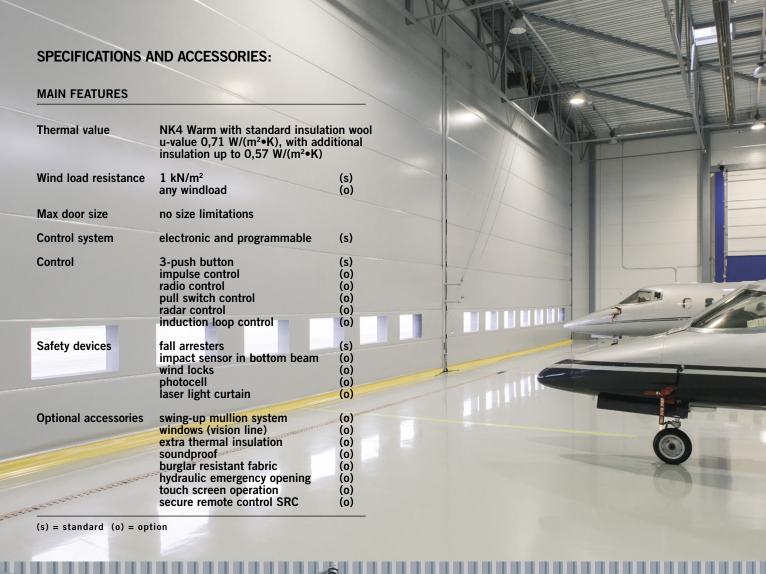

#### **KEY FEATURES**

- High resistance to wind load = 1 kN/m²
- NK4 Warm with standard insulation wool u-value 0,71 W/(m²•K), with additional insulation up to 0,57 W/(m²•K)
- Opening speed = 0,2 to 0,5 m/s
  Weight of PVC-fabric 850g/m²