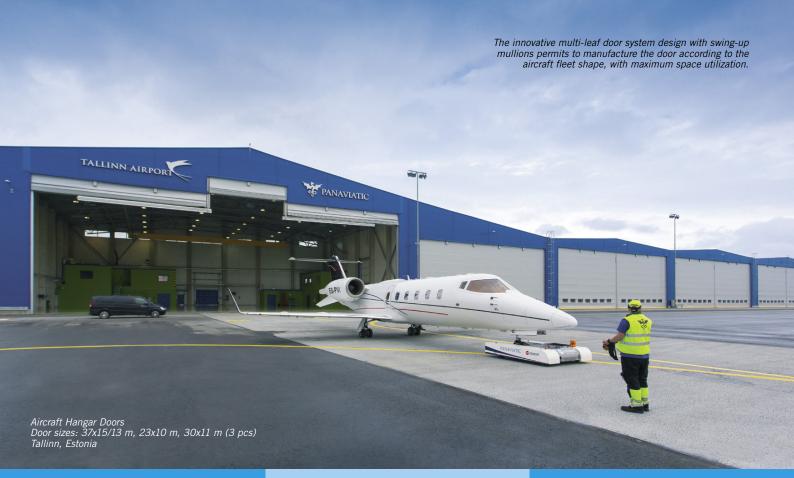

# Aircraft Hangar Doors

Champion Door with swing-up mullions is the excellent solution for very large door openings. This makes our hangar door most suitable for airplane and helicopter hangars.

Champion Doors are always designed to meet individual client's needs and satisfy all requirements. Unique door construction gives ability to stay sufficient in any kind of environments. The doors withstands extreme wind loads, works well in the arctic coldness or scorching hot deserts. Champion Door makes sure that its products can endure heavy-duty industrial wear with low maintenance costs.